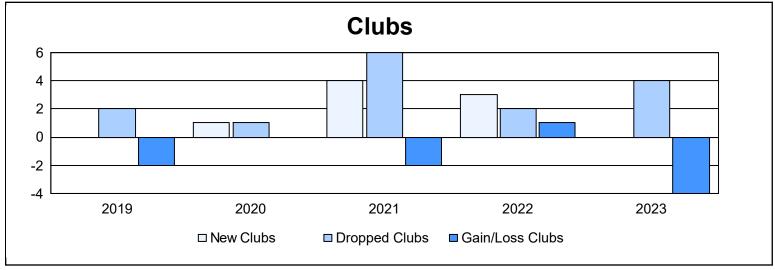

District 2 T1 As of June 2023 Cumulative

| Year      | New<br>Clubs | Dropped<br>Clubs | Gain/<br>Loss<br>Clubs | New<br>Members | Charter<br>Members | Reinstate<br>Members | Transfer<br>Members | Total<br>Member<br>Added | Total<br>Members<br>Dropped | Gain/<br>Loss<br>Members |
|-----------|--------------|------------------|------------------------|----------------|--------------------|----------------------|---------------------|--------------------------|-----------------------------|--------------------------|
| 2018-2019 | 0            | 2                | -2                     | 129            | 5                  | 30                   | 5                   | 169                      | 222                         | -53                      |
| 2019-2020 | 1            | 1                | 0                      | 65             | 53                 | 1                    | 2                   | 121                      | 182                         | -61                      |
| 2020-2021 | 4            | 6                | -2                     | 115            | 87                 | 6                    | 1                   | 209                      | 222                         | -13                      |
| 2021-2022 | 3            | 2                | 1                      | 268            | 107                | 41                   | 4                   | 420                      | 226                         | 194                      |
| 2022-2023 | 0            | 4                | -4                     | 157            | 3                  | 3                    | 8                   | 171                      | 241                         | -70                      |
| Average   | 2            | 3                | -1                     | 147            | 51                 | 16                   | 4                   | 218                      | 219                         | -1                       |